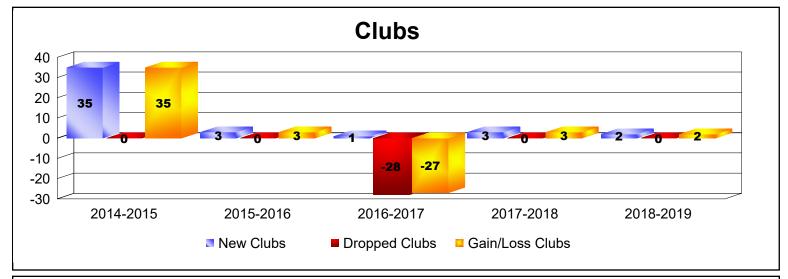

District 300 G2 As of June 2019 Cumulative

| Year      | New<br>Clubs | Dropped<br>Clubs | Gain/<br>Loss<br>Clubs | New<br>Members | Charter<br>Members | Reinstate<br>Members | Transfer<br>Members | Total<br>Member<br>Added | Total<br>Members<br>Dropped | Gain/<br>Loss<br>Members |
|-----------|--------------|------------------|------------------------|----------------|--------------------|----------------------|---------------------|--------------------------|-----------------------------|--------------------------|
| 2014-2015 | 35           | 0                | 35                     | 2320           | 1007               | 31                   | 10                  | 3368                     | -1543                       | 1825                     |
| 2015-2016 | 3            | 0                | 3                      | 1074           | 103                | 40                   | 21                  | 1238                     | -2184                       | -946                     |
| 2016-2017 | 1            | -28              | -27                    | 639            | 57                 | 49                   | 16                  | 761                      | -1350                       | -589                     |
| 2017-2018 | 3            | 0                | 3                      | 815            | 113                | 16                   | 18                  | 962                      | -918                        | 44                       |
| 2018-2019 | 2            | 0                | 2                      | 935            | 89                 | 28                   | 20                  | 1072                     | -952                        | 120                      |
| Average   | 9            | -6               | 3                      | 1157           | 274                | 33                   | 17                  | 1480                     | -1389                       | 91                       |