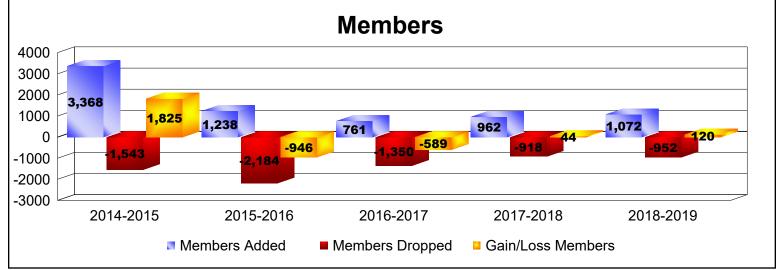

District 300 G2 As of June 2019 Cumulative

| Year      | New<br>Clubs | Dropped<br>Clubs | Gain/<br>Loss<br>Clubs | New<br>Members | Charter<br>Members | Reinstate<br>Members | Transfer<br>Members | Total<br>Member<br>Added | Total<br>Members<br>Dropped | Gain/<br>Loss<br>Members |
|-----------|--------------|------------------|------------------------|----------------|--------------------|----------------------|---------------------|--------------------------|-----------------------------|--------------------------|
| 2014-2015 | 35           | 0                | 35                     | 2320           | 1007               | 31                   | 10                  | 3368                     | -1543                       | 1825                     |
| 2015-2016 | 3            | 0                | 3                      | 1074           | 103                | 40                   | 21                  | 1238                     | -2184                       | -946                     |
| 2016-2017 | 1            | -28              | -27                    | 639            | 57                 | 49                   | 16                  | 761                      | -1350                       | -589                     |
| 2017-2018 | 3            | 0                | 3                      | 815            | 113                | 16                   | 18                  | 962                      | -918                        | 44                       |
| 2018-2019 | 2            | 0                | 2                      | 935            | 89                 | 28                   | 20                  | 1072                     | -952                        | 120                      |
| Average   | 9            | -6               | 3                      | 1157           | 274                | 33                   | 17                  | 1480                     | -1389                       | 91                       |